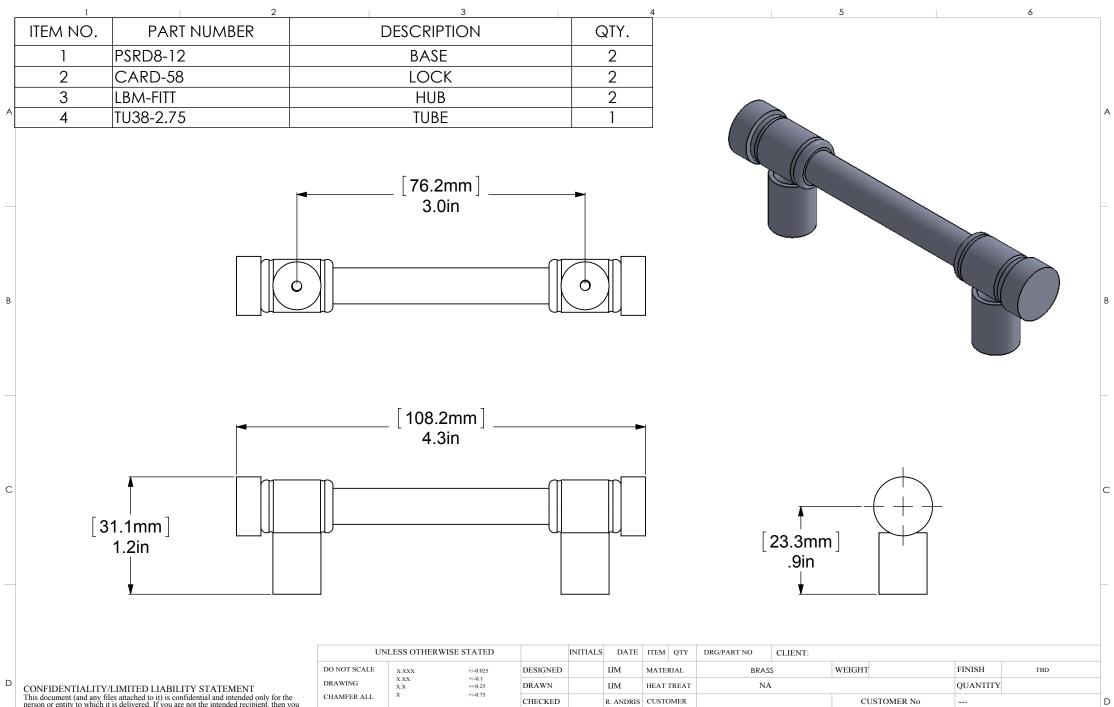

| COSTONIER NO |      |
|--------------|------|
|              | DRAW |
| ALLIED BRASS |      |
| LAC.         | SCAL |

/ING No. REV L-20 0 E 1:1 SHEET: 01 A4

2

DESCRIPTION:

L-20